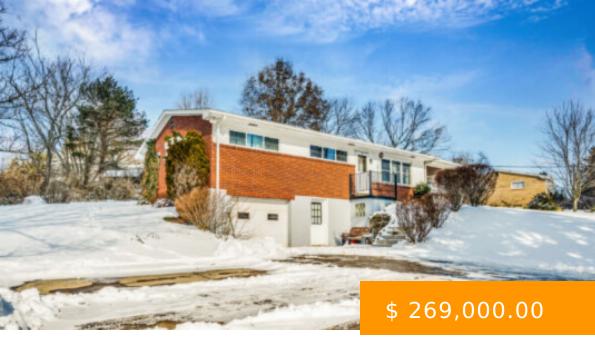

## 3 BEDROOM 2 BATH RANCH HOME IN MARS SCHOOL DISTRICT

https://www.stephaniekerchner.com

Wonderful, updated 3 Bedroom 2 Bath ranch home in Mars School District! Conveniently located to Middlesex crossing, 228 and Route 8 attractions. The updated Kitchen features modern ceramic tile flooring, bright white cabinetry, stainless steel appliances, granite counters and has a door that leads to the large covered patio for...

140 Old Route 8 S, Valencia, Pennsylvania, United States

- 3 hade
- 2 haths
- house
- Pending Sale
- open

\_\_\_