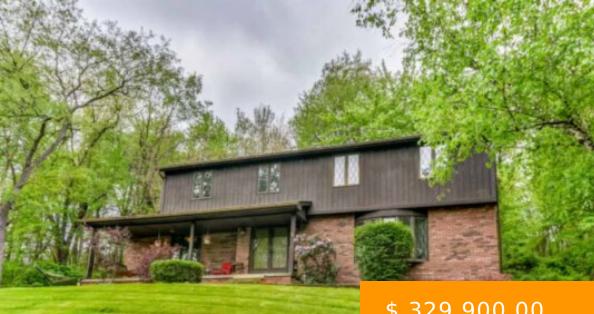

## **PRIVATE 1.8 ACRES IN N/A** SCHOOL DISTRICT

https://www.stephaniekerchner.com

This large 4 Bed 2.5 Bath home is situated on a wooded 1.8 acres in Award Winning North Allegheny Schools. Private, but only minutes from I-279! As you drive up to the home you are greeted by a beautiful covered front porch, mature landscaping and breathtaking backdrop of trees. The...

258 Mingo Road, Wexford, Pennsylvania, United States