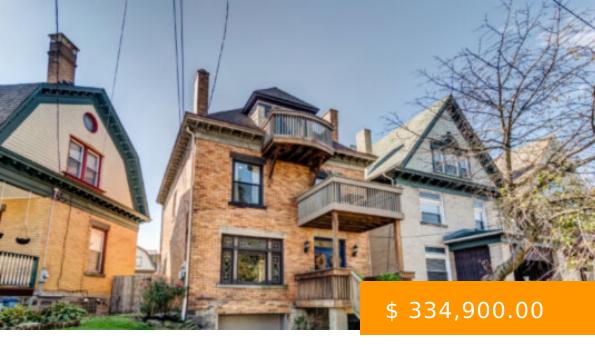

## STUNNING BRICK HOME

https://www.stephaniekerchner.com

Stunning 3 story brick home in Mt. Washington with many updates is sure to delight! The spacious, Fenced in back yard features a covered deck and concrete patio for lots of entertaining space! The first floor offers a charming entry way, powder room, large family room w/ a huge window...

410 Bailey Avenue, Pittsburgh, Pennsylvania, United States

- 3 beds
- 2.5 haths
- house
- ' Sold
- open

\_\_\_